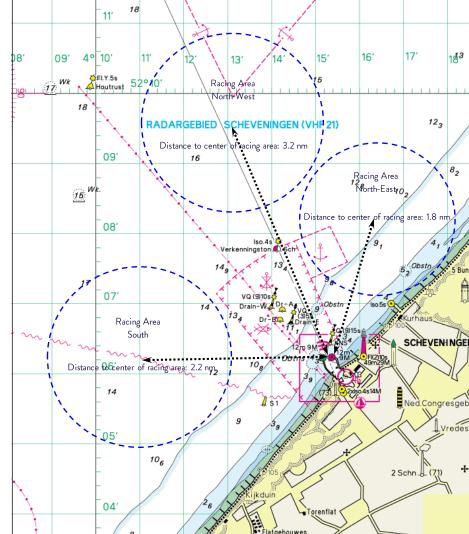

# Courses and sailing area Inshore Races

in front of The Hague Beach /
Scheveningen
3 race areas to sail windward/leeward races.
The distance from the harbor entrance to
the center of the three race areas is 1.8 nm,
2.2 nm and 3.2 nm respectively.