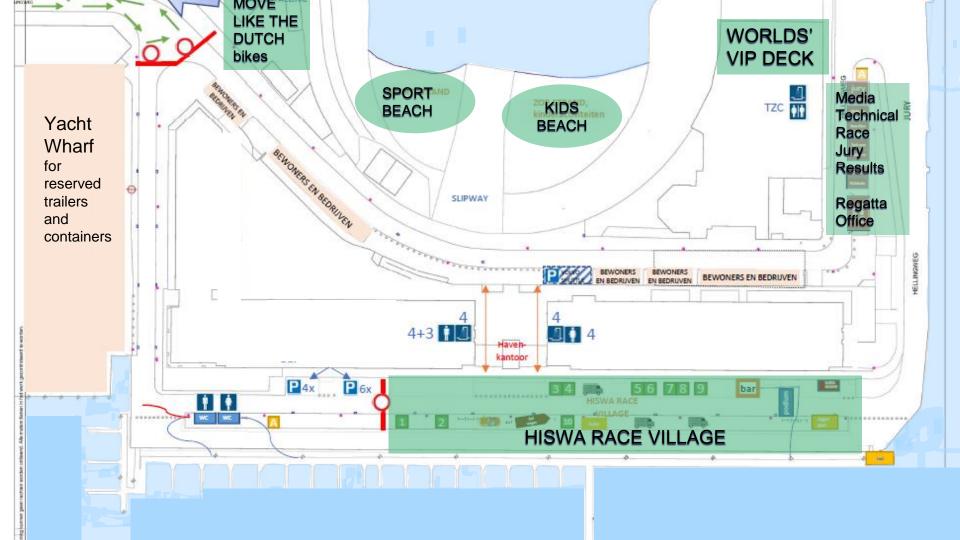

Sector of the sector of the

Race Village & Heart of all Activities

315 M

1. 5265 . 527 105-10 . 5265 . 527 105-10 . 5465 . 545 . 545-10

ALL REAL PROPERTY AND ADDRESS